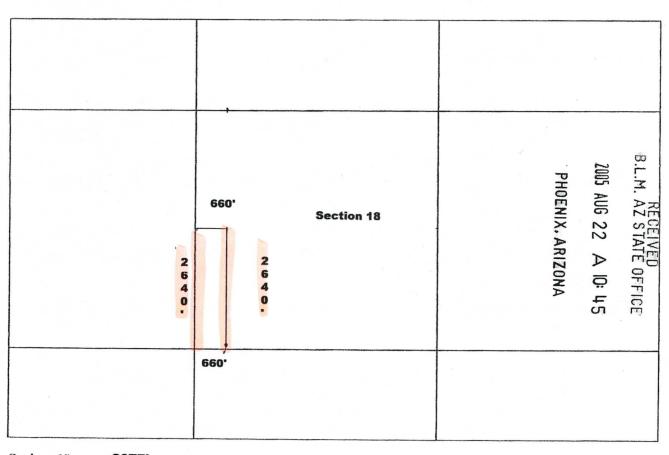

| CLAIM NAME       | BLM SERIAL NO. | ACRES IN CLAIM        | PAYMENT DUE TO THE BLM (See Instructions on Page 2) |
|------------------|----------------|-----------------------|-----------------------------------------------------|
| Stanton Rockon 1 | 364399         | 40 tota L<br>CK# 1406 |                                                     |
| 8-28-12          | CK# 1396       | Pranting Pd           | \$ 14000                                            |
|                  |                |                       | 70 12                                               |
|                  |                |                       |                                                     |
|                  |                |                       | 23                                                  |
|                  |                |                       | ण व                                                 |
|                  |                |                       |                                                     |
|                  |                |                       | <b>89</b> 1                                         |
|                  |                |                       |                                                     |