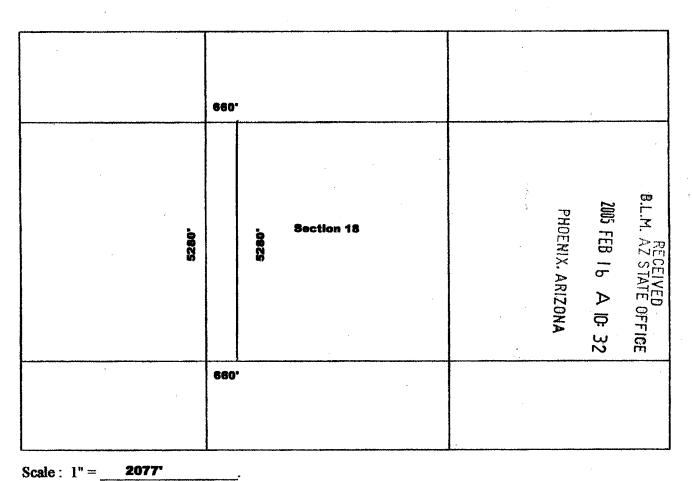

| CLAIM NAME       | BLM SERIAL NO. | ACRES IN CLAIM        | PAYMENT DUE TO THE BLM (See Instructions on Page 2) |
|------------------|----------------|-----------------------|-----------------------------------------------------|
| Stanton Rockon 1 | 364399         | 40 tota L<br>CK# 1406 |                                                     |
| 8-28-12          | CK# 1396       | Pranting Pd           | \$ 14000                                            |
|                  |                |                       | 70 12                                               |
|                  |                |                       |                                                     |
|                  |                |                       | 23                                                  |
|                  |                |                       | ण व                                                 |
|                  |                |                       |                                                     |
|                  |                |                       | <b>89</b> 1                                         |
|                  |                |                       |                                                     |