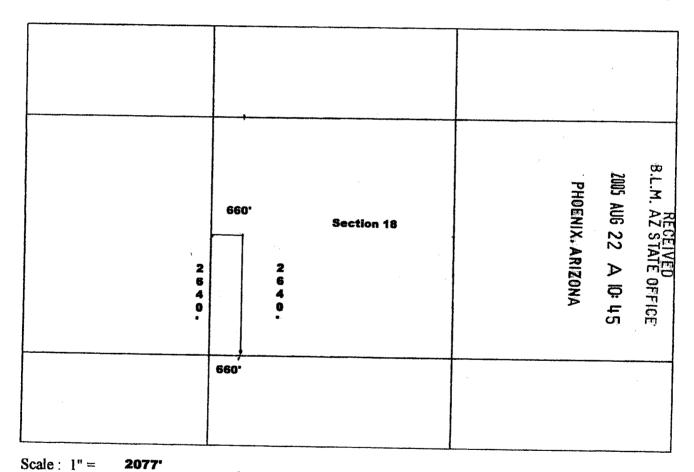

| CLAIM NAME       | BLM SERIAL NO. | ACRES IN CLAIM        | PAYMENT DUE TO THE BLM (See Instructions on Page 2) |
|------------------|----------------|-----------------------|-----------------------------------------------------|
| Stanton Rockon 1 | 364399         | 40 tota L<br>CK# 1406 |                                                     |
| 8-28-12          | CK# 1396       | Pranting Pd           | \$ 14000                                            |
|                  |                |                       | 70 12                                               |
|                  |                |                       |                                                     |
|                  |                |                       | 23                                                  |
|                  |                |                       | ण व                                                 |
|                  |                |                       |                                                     |
|                  |                |                       | <b>89</b> 1                                         |
|                  |                |                       |                                                     |